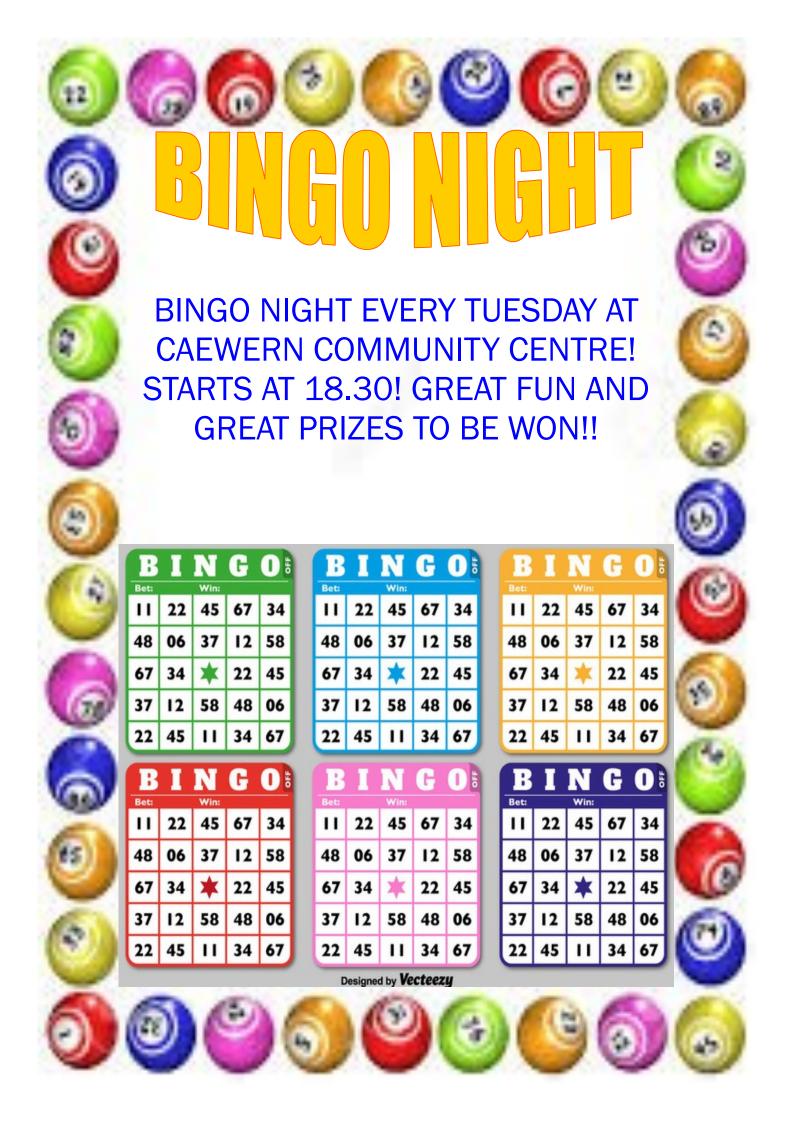

NETWORK FIVE, FRIENDS WORKING TOGETHER!



## COFFEE MORNING IS EVERY THURSDAY

MORNING IS EVERY THURSDAY

MORNING AT 10:30AM

HAVE A LOOK AT HOW MUCH FUN WE HAVE!

















Recently Heol Y Nant went out for a day trip to Folly Farm! As you can see from the pictures fun was had by all!



We got to see loads of different animals!!







Ian Rees said "we all had a great time and we are planning another trip out as a scheme again soon."



Avril Hughes said "We should visit this place as a network, there is loads of things to see and do!" If you have been on any trips, holidays, days out (absolutely anything in fact), and want to get your story into the magazine then please send them over to Dean. Thanks!