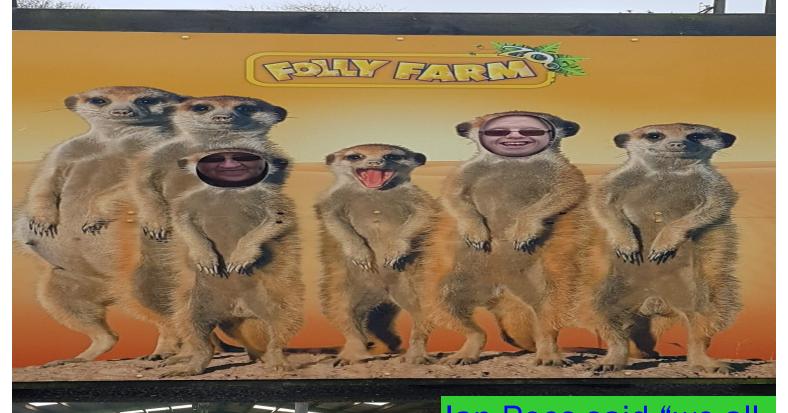

## COFFEE MORNING IS EVERY THURSDAY

MORNING IS EVERY THURSDAY

MORNING AT 10:30AM

HAVE A LOOK AT HOW MUCH FUN WE HAVE!

Recently Heol Y Nant went out for a day trip to Folly Farm! As you can see from the pictures fun was had by all!

We got to see loads of different animals!!

Ian Rees said "we all had a great time and we are planning another trip out as a scheme again soon."

Avril Hughes said "We should visit this place as a network, there is loads of things to see and do!" If you have been on any trips, holidays, days out (absolutely anything in fact), and want to get your story into the magazine then please send them over to Dean. Thanks!