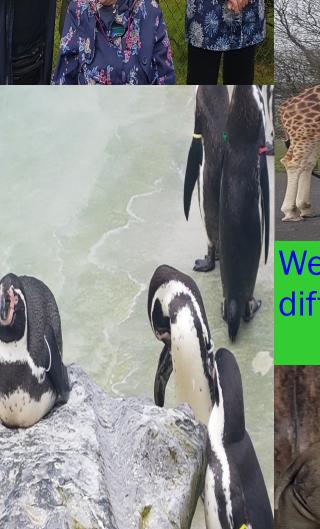

## COFFEE MORNING IS EVERY THURSDAY

MORNING IS EVERY THURSDAY

MORNING AT 10:30AM

HAVE A LOOK AT HOW MUCH FUN WE HAVE!

Recently Heol Y Nant went out for a day trip to Folly Farm! As you can see from the pictures fun was had by all!

We got to see loads of different animals!!

Ian Rees said "we all had a great time and we are planning another trip out as a scheme again soon."

Avril Hughes said "We should visit this place as a network, there is loads of things to see and do!" If you have been on any trips, holidays, days out (absolutely anything in fact), and want to get your story into the magazine then please send them over to Dean. Thanks!