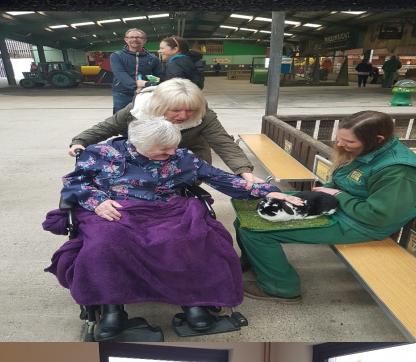

## COFFEE MORNING IS EVERY THURSDAY

MORNING IS EVERY THURSDAY

MORNING AT 10:30AM

HAVE A LOOK AT HOW MUCH FUN WE HAVE!

Recently Heol Y Nant went out for a day trip to Folly Farm! As you can see from the pictures fun was had by all!

We got to see loads of different animals!!

Ian Rees said "we all had a great time and we are planning another trip out as a scheme again soon."

Avril Hughes said "We should visit this place as a network, there is loads of things to see and do!" If you have been on any trips, holidays, days out (absolutely anything in fact), and want to get your story into the magazine then please send them over to Dean. Thanks!