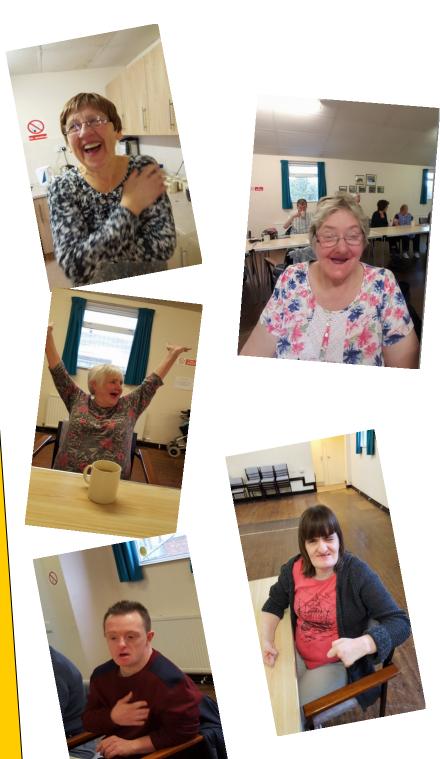

## COFFEE MORNING IS EVERY THURSDAY

MORNING IS EVERY THURSDAY

MORNING AT 10:30AM

HAVE A LOOK AT HOW MUCH FUN WE HAVE!

Recently Heol Y Nant went out for a day trip to Folly Farm! As you can see from the pictures fun was had by all!