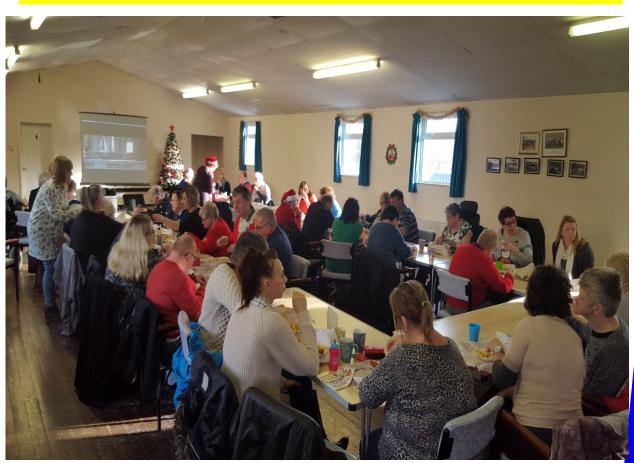

## COFFEE MORNING IS EVERY THURSDAY

MORNING IS EVERY THURSDAY

MORNING AT 10:30AM

HAVE A LOOK AT HOW MUCH FUN WE HAVE!

Recently Heol Y Nant went out for a day trip to Folly Farm! As you can see from the pictures fun was had by all!